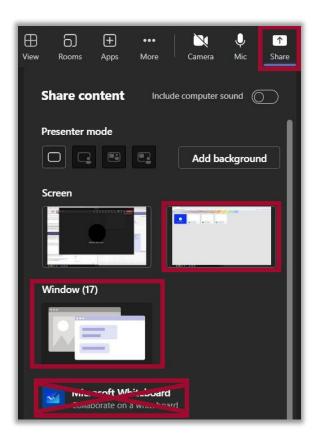

2. From your Teams meeting, click on the **Share** button, then select either the **Screen** or **Window** to choose the web browser containing the Whiteboard app. **Note**: If you want to record the Whiteboard, do **NOT** select Microsoft Whiteboard.