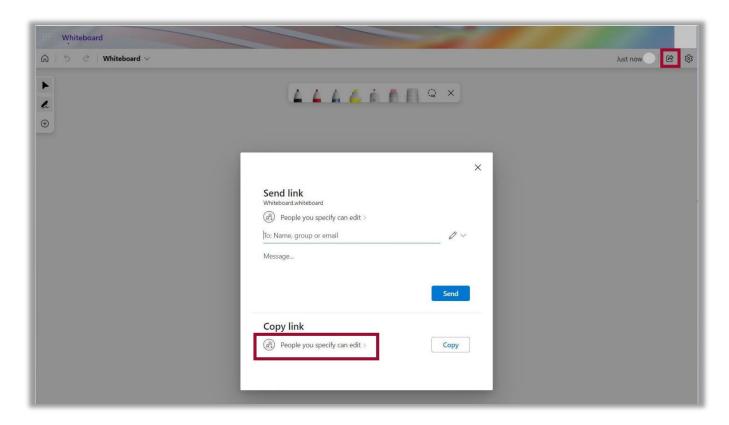

3. The Whiteboard app will have a red border indicating it is being shared through Teams. Click **New Whiteboard** to open the whiteboard area.

4. By default, the whiteboard is only available for the presenter to edit. To change the settings to allow collaboration, click the **Share** button on the Whiteboard window, then from the dialog box, select **People you specify can edit**.

5. Next, from Sharing settings, select **People in Valdosta State University**. This will allow students access to collaborate on the Whiteboard. Click **Apply**.

6. After the Shared settings are applied, click **Copy** to copy the link to the shared Whiteboard. Next, share the link with participants by pasting it in the Teams meeting Chat.