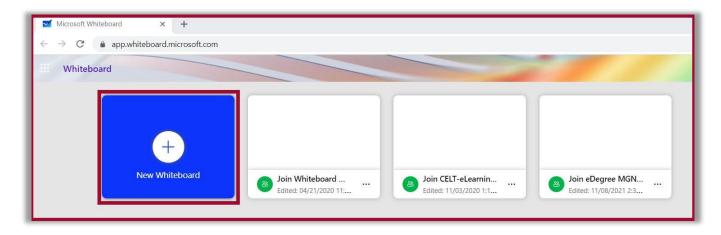

3. The Whiteboard app will have a red border indicating it is being shared through Teams. Click **New Whiteboard** to open the whiteboard area.

4. By default, the whiteboard is only available for the presenter to edit. To change the settings to allow collaboration, click the **Share** button on the Whiteboard window, then from the dialog box, select **People you specify can edit**.