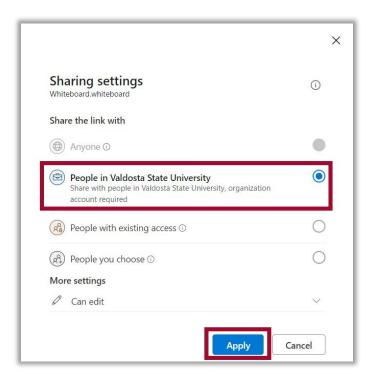

5. Next, from Sharing settings, select **People in Valdosta State University**. This will allow students access to collaborate on the Whiteboard. Click **Apply**.

6. After the Shared settings are applied, click **Copy** to copy the link to the shared Whiteboard. Next, share the link with participants by pasting it in the Teams meeting Chat.