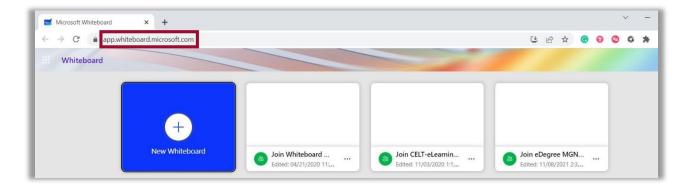

1. Open the Whiteboard app in a web browser by going to <a href="https://whiteboard.microsoft.com">https://whiteboard.microsoft.com</a>. If you are not logged into your MyVSU Office 365 account, you will be prompted to sign in. The Whiteboard app will open in a new window.