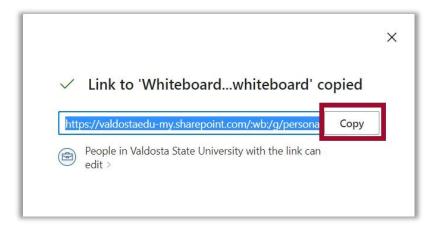

5. Next, from Sharing settings, select **People in Valdosta State University**. This will allow students access to collaborate on the Whiteboard. Click **Apply**.

6. After the Shared settings are applied, click **Copy** to copy the link to the shared Whiteboard. Next, share the link with participants by pasting it in the Teams meeting Chat.