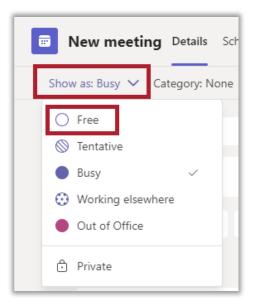

- 3. A **New Meeting** window will open. Under **Add title**, enter the meeting name.
- 4. Enter the meeting First Day of the Semester and Last Day of the Semester Dates.

8/16/23

5. To avoid having your calendar showing you as always busy during the semester, change the **Show as** settings from **Busy** to **Free**.