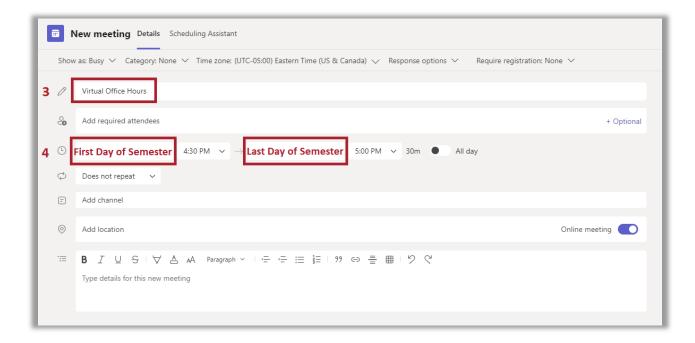

- 3. A **New Meeting** window will open. Under **Add title**, enter the meeting name.
- 4. Enter the meeting First Day of the Semester and Last Day of the Semester Dates.

8/16/23

5. To avoid having your calendar showing you as always busy during the semester, change the **Show as** settings from **Busy** to **Free**.