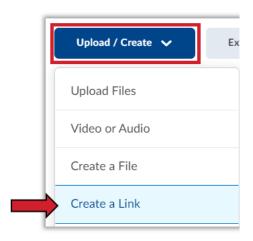

## Sharing a Teams Meeting Link in Your Course Shell

Follow the steps to add a link to the recording in your course.

- 1. Open your course.
- 2. Select **Content** on the Navbar, then select the module where you want to add the link to the recording from the list in the table of contents.
- 3. In the module, click **Upload / Create**, then select **Create a Link** from the dropdown menu.