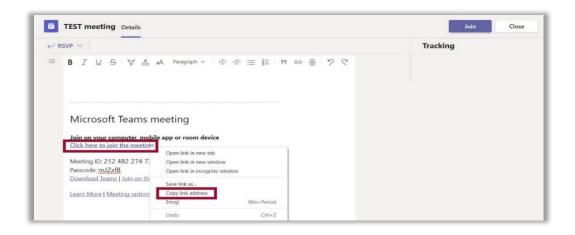

## Copy Teams Meeting Link to Share

1. To create a meeting link to share, open the meeting and right click on the **Click here to join the meeting** link, then select **Copy link address** from the menu. The link can be pasted into an email or shared with attendees who were not invited using the **Add required attendees** field.