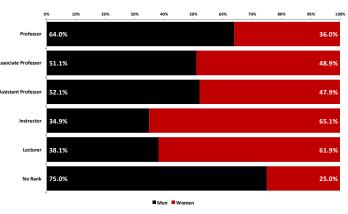

Employees by Classification, Fall 2012

Full-time Faculty by Academic Rank, Fall 2012

Note: Employee data as of November 1, 2012.

Source: VSU Human Resources, 2012. IPEDS Human Resources Data 2008-2012. Analysis by VSU SRA, 2013.