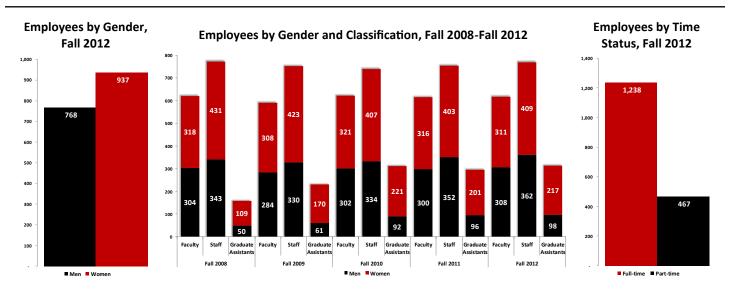

## VALDOSTA STATE UNIVERSITY FACULTY AND STAFF—Fall 2012

Employees by Classification, Fall 2012

Full-time Faculty by Academic Rank, Fall 2012

Note: Employee data as of November 1, 2012.

Source: VSU Human Resources, 2012. IPEDS Human Resources Data 2008-2012. Analysis by VSU SRA, 2013.