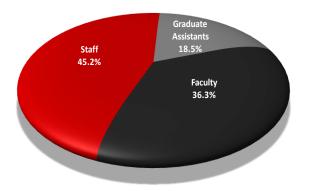

Employees by Classification, Fall 2012

Full-time Faculty by Academic Rank, Fall 2012

Note: Employee data as of November 1, 2012.

Source: VSU Human Resources, 2012. IPEDS Human Resources Data 2008-2012. Analysis by VSU SRA, 2013.