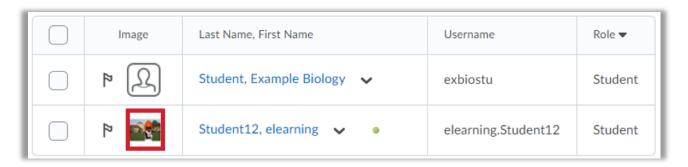

Click a user's profile picture to view his/her profile.

To return to the Classlist, click **Go Back**.