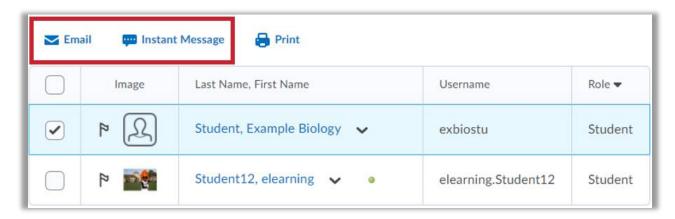

## Contacting Users from the Classlist

To send a message from the Classlist, select the user(s) you want to contact.

Click **Email** to compose and send an email message. Click **Instant Message** to send an instant message within BlazeVIEW.