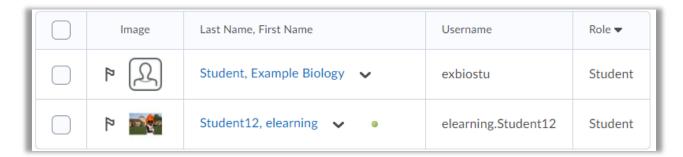

Each user's profile picture (if uploaded), their name, username and role in the class are displayed on the Classlist.

You can use the search bar to find a specific user.

You can complete additional actions by clicking the dropdown arrow beside a user's name.