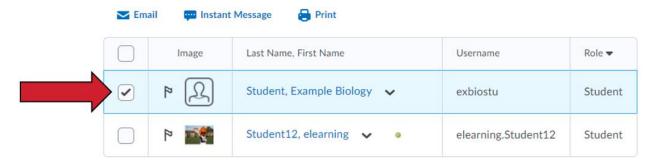

## Contacting Users from the Classlist

To send a message from the Classlist, select the user(s) you want to contact.

Click **Email** to compose and send an email message. Click **Instant Message** to send an instant message within BlazeVIEW.