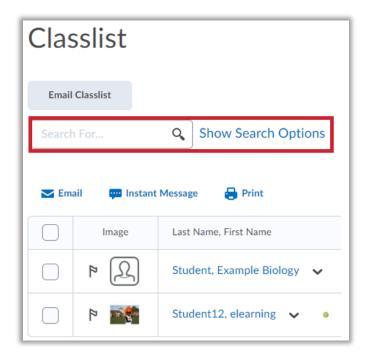

Each user's profile picture (if uploaded), their name, username and role in the class are displayed on the Classlist.

You can use the search bar to find a specific user.

You can complete additional actions by clicking the dropdown arrow beside a user's name.

## Contacting Users from the Classlist

To send a message from the Classlist, select the user(s) you want to contact.

Click **Email** to compose and send an email message. Click **Instant Message** to send an instant message within BlazeVIEW.