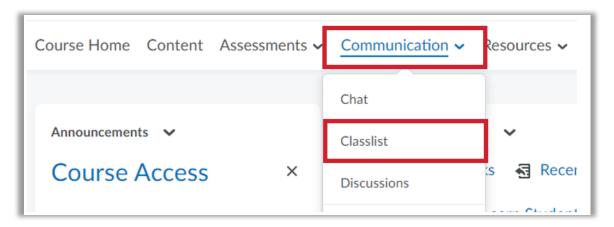

## Navigating the Classlist

Log in to BlazeVIEW through MyVSU. Enter a specific course you are taking.

From the Navbar, click **Communication** and select **Classlist** to view a list of all students and instructors enrolled in that course.