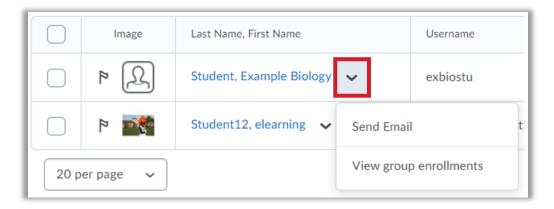

Each user's profile picture (if uploaded), their name, username and role in the class are displayed on the Classlist.

You can use the search bar to find a specific user.

You can complete additional actions by clicking the dropdown arrow beside a user's name.