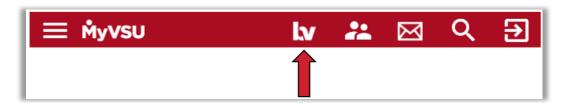

## Navigating the Classlist

Log in to BlazeVIEW through MyVSU. Enter a specific course you are taking.

From the Navbar, click **Communication** and select **Classlist** to view a list of all students and instructors enrolled in that course.